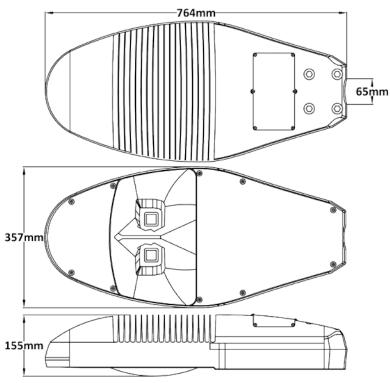

ollution in street lights and parking lot applications. Customizable voltages and chip colour allow our product to fit each of our customers needs.

### **Recommended Use**

The SL760 Series will make road ways and parking situations the brightest they can possibly be. When used in remote locations, it does not give off as much light pollution as HID street lights, therefore, providing a safe and more hospitable environment for wildlife.

### **Advantages**

- Production & quality control completed at Lumisave's local manufacturing facilities
- Every chip tested on site
- 80,000 Hours+ lifespan and produces 100 lumens per watt
- Rugged, weather-proof design
- 5 Year replacement warranty
- Up to 70% energy savings





## **SL760 SERIES**

**DIMENSIONS - all measurements in millimetres** 





#### **Specifications**

| 1 | opoornouciono                 |                                |
|---|-------------------------------|--------------------------------|
|   | Meanwell MULTI Voltage Driver | 120-277 or 347-480V            |
|   | Power Factor                  | $\leq$ 95%                     |
|   | Bridglux Chip Life Expectancy | 80,000 Hours (LM70)            |
|   | LED Luminous Efficiency       | 100 (Lm/W)                     |
|   | Colour Temperature            | Green / 5000K**                |
|   | Distribution                  | Type II                        |
|   | Fixture                       | Aluminum Alloy Housing         |
|   | Lens                          | Glass                          |
|   | Weight                        | 13.6 kg