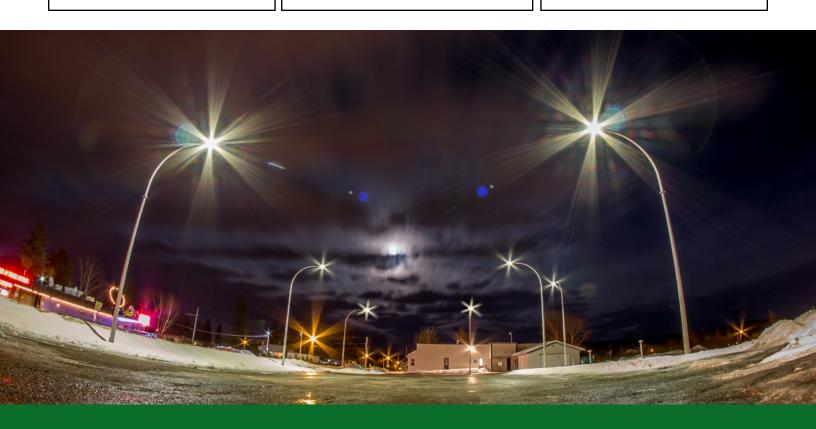

### **Recommended Use**

The SL760 Series will make road ways and parking situations the brightest they can possibly be. When used in remote locations, it does not give off as much light pollution as HID street lights, therefore, providing a safe and more hospitable environment for wildlife.