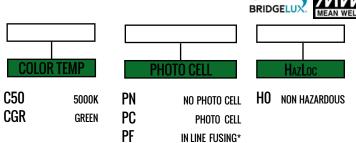

#### **Specifications**

| 1 | opoornouciono                 |                                |
|---|-------------------------------|--------------------------------|
|   | Meanwell MULTI Voltage Driver | 120-277 or 347-480V            |
|   | Power Factor                  | $\leq$ 95%                     |
|   | Bridglux Chip Life Expectancy | 80,000 Hours (LM70)            |
|   | LED Luminous Efficiency       | 100 (Lm/W)                     |
|   | Colour Temperature            | Green / 5000K**                |
|   | Distribution                  | Type II                        |
|   | Fixture                       | Aluminum Alloy Housing         |
|   | Lens                          | Glass                          |
|   | Weight                        | 13.6 kg                        |
|   | Work Humidity                 | 10% to 95% RH                  |
|   | Work Temperature              | -40°C to + 40°C                |
|   | Protection                    | IP65, Wet Location             |
|   | Certifications                | RoHS, CE, cETLus.              |
|   | Approved                      | Tested to CSA and UL Standards |

\*\*Lumisave can produce additional specifications. Available upon request

**PCF** Photocell and Inline Fusing