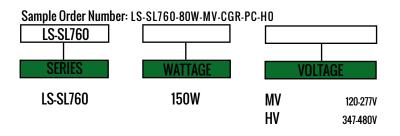

|
|   | Colour Temperature            | Green / 5000K**                |
|   | Distribution                  | Type II                        |
|   | Fixture                       | Aluminum Alloy Housing         |
|   | Lens                          | Glass                          |
|   | Weight                        | 13.6 kg                        |
|   | Work Humidity                 | 10% to 95% RH                  |
|   | Work Temperature              | -40°C to + 40°C                |
|   | Protection                    | IP65, Wet Location             |
|   | Certifications                | RoHS, CE, cETLus.              |
|   | Approved                      | Tested to CSA and UL Standards |

\*\*Lumisave can produce additional specifications. Available upon request





**PCF** Photocell and Inline Fusing